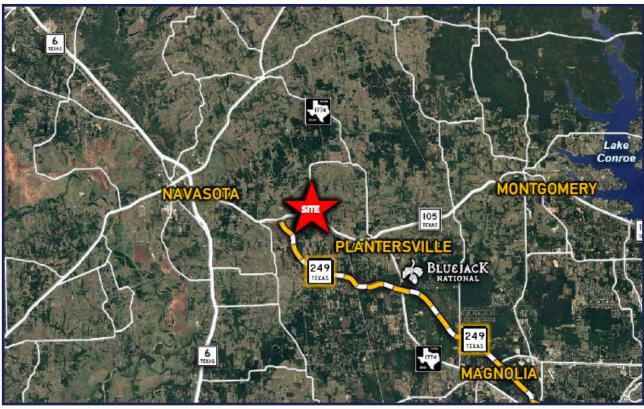

#### **Features:**

- 1117' Frontage on CR308
- Located in an Opportunity Zone
- 27 Miles to The Woodlands
- 28 Miles to College Station
- < 2.3 Miles to Highway 249 / Aggie Expressway</li>

Even though obtained from sources deemed reliable, no warranty or representation, express or implied, is made as to the accuracy of the information herein, and it is subject to errors, omissions, change of price, rental or other conditions, withdrawal without notice, and to any special listing conditions imposed by our principles.