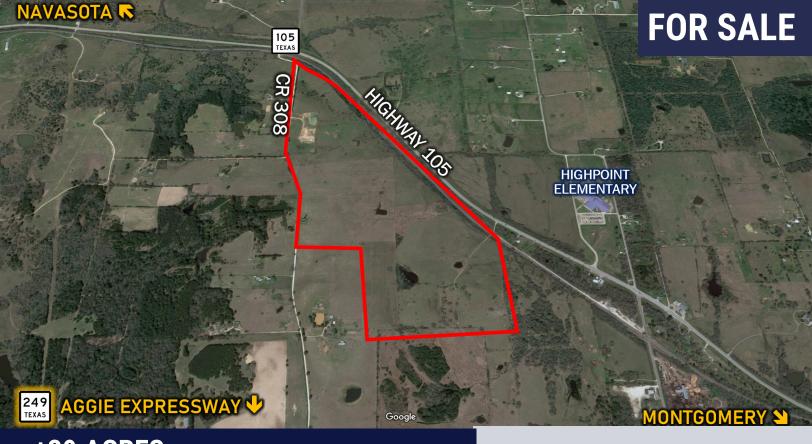

# ±39 ACRES NEAR TX-HIGHWAY 105

Navasota, Texas

Price: \$981,000.00

Acreage: ± 39.25 Acres

**Utilities: Dobbin Plantersville WSC CCN** 

#### **Features:**

- 1117' Frontage on CR308
- Located in an Opportunity Zone
- 27 Miles to The Woodlands
- 28 Miles to College Station
- < 2.3 Miles to Highway 249 / Aggie Expressway</li>

Even though obtained from sources deemed reliable, no warranty or representation, express or implied, is made as to the accuracy of the information herein, and it is subject to errors, omissions, change of price, rental or other conditions, withdrawal without notice, and to any special listing conditions imposed by our principles.