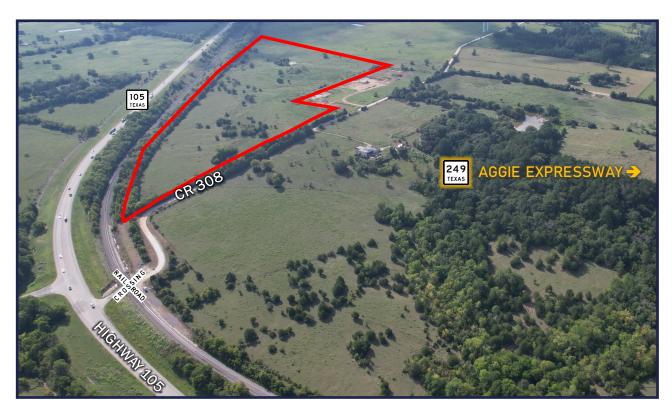

#### **Features:**

- 1117' Frontage on CR308
- Located in an Opportunity Zone
- 27 Miles to The Woodlands
- 28 Miles to College Station
- < 2.3 Miles to Highway 249 / Aggie Expressway</li>

Even though obtained from sources deemed reliable, no warranty or representation, express or implied, is made as to the accuracy of the information herein, and it is subject to errors, omissions, change of price, rental or other conditions, withdrawal without notice, and to any special listing conditions imposed by our principles.