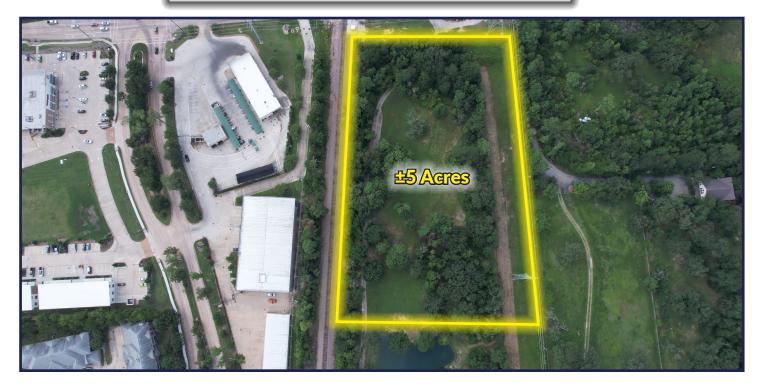

## **Versatile Land**

Acreage: ±5.022 acres

**Uses:** Office Condos, Storage Facility, or

Retail

**Traffic Counts: 35,857 VPD (Louetta)** 

83,000 VPD (Hwy 249)

**Price:** \$1,742,400 (\$8.50/SF)

Additional 8 acres also available

## **Features:**

- Entire tract outside flood plain
- Located just off Louetta Rd., near Champion Forest Dr., and State

Highway 249

 Centrally located in Spring with short commute to Grand Parkway (99), The Woodlands, and Downtown Houston