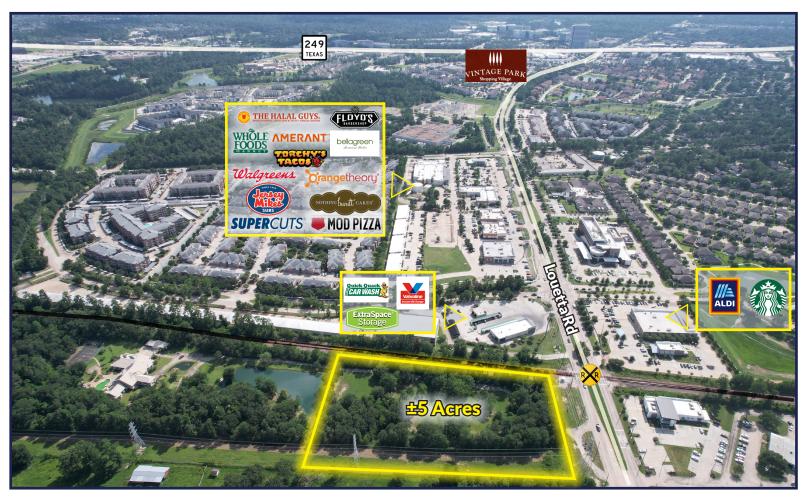

## **Features:**

- Entire tract outside flood plain
- Located just off Louetta Rd., near Champion Forest Dr., and State

Highway 249

 Centrally located in Spring with short commute to Grand Parkway (99), The Woodlands, and Downtown Houston