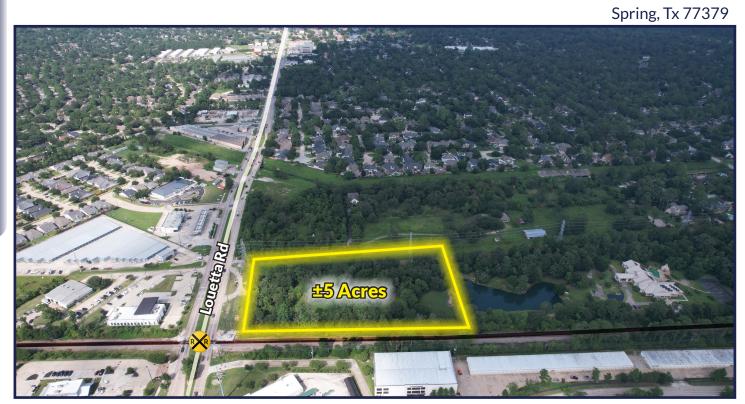

## **Versatile Land**

Acreage: ±5.022 acres

**Uses:** Office Condos, Storage Facility, or

Retail

**Traffic Counts: 35,857 VPD (Louetta)** 

83,000 VPD (Hwy 249)

**Price:** \$1,742,400 (\$8.50/SF)

Additional 8 acres also available

## **Features:**

- Entire tract outside flood plain
- Located just off Louetta Rd., near Champion Forest Dr., and State

Highway 249

 Centrally located in Spring with short commute to Grand Parkway (99), The Woodlands, and Downtown Houston