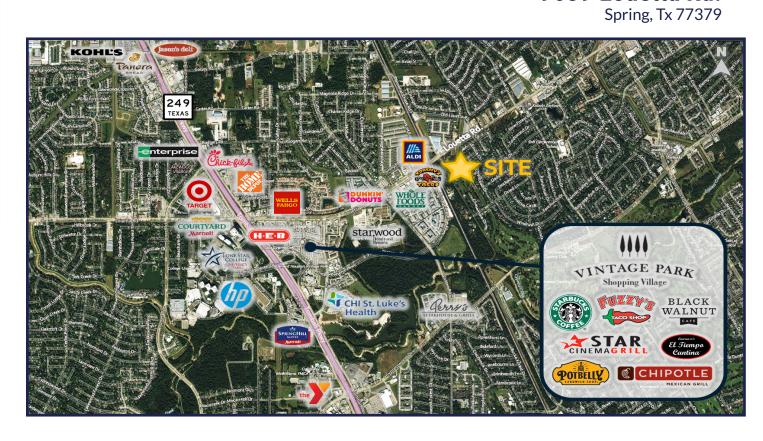

## **Features:**

- Entire tract outside flood plain
- Located just off Louetta Rd., near Champion Forest Dr., and State

Highway 249

 Centrally located in Spring with short commute to Grand Parkway (99), The Woodlands, and Downtown Houston