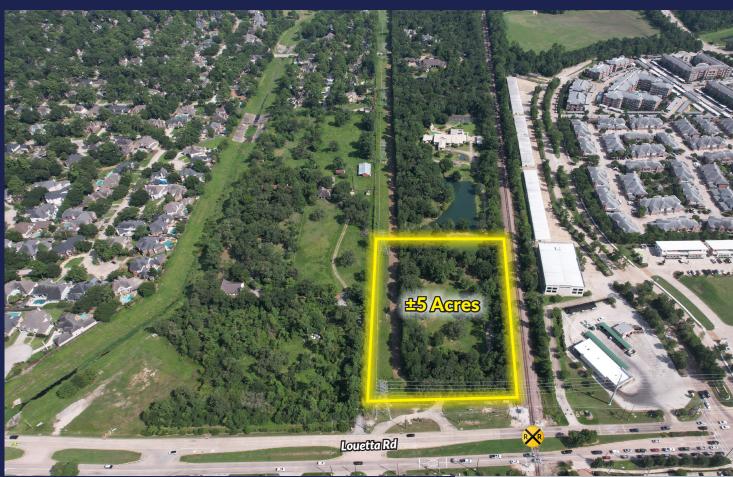

## **Versatile Land**

Acreage: ±5.022 acres

**Uses:** Office Condos, Storage Facility, or

Retail

**Traffic Counts: 35,857 VPD (Louetta)** 

83,000 VPD (Hwy 249)

**Price:** \$1,742,400 (\$8.50/SF)

Additional 8 acres also available

## **Features:**

- Entire tract outside flood plain
- Located just off Louetta Rd., near Champion Forest Dr., and State

Highway 249

 Centrally located in Spring with short commute to Grand Parkway (99), The Woodlands, and Downtown Houston