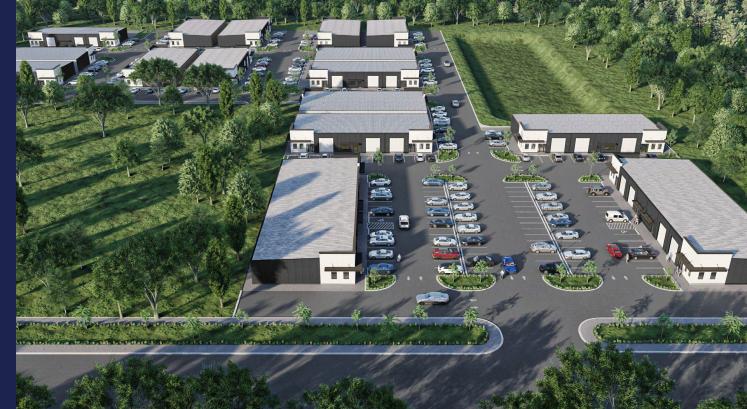

# NEWCOR

Industrial Office/Warehouse Building Square Footage: 2,400-40,000 Acerage: ±14.13 Acres **Utilities:** Water and Sewer Sale Price: \$150/SF for Shell Delivery Lease Rate: \$1.25/SF plus \$.25 est. Opex **Estimated Delivery: Q3 2025** 

### **Features:**

- Easy access to FM 2978

**Newcor Commercial Real Estate** 281.210.3090 newcorcre.com