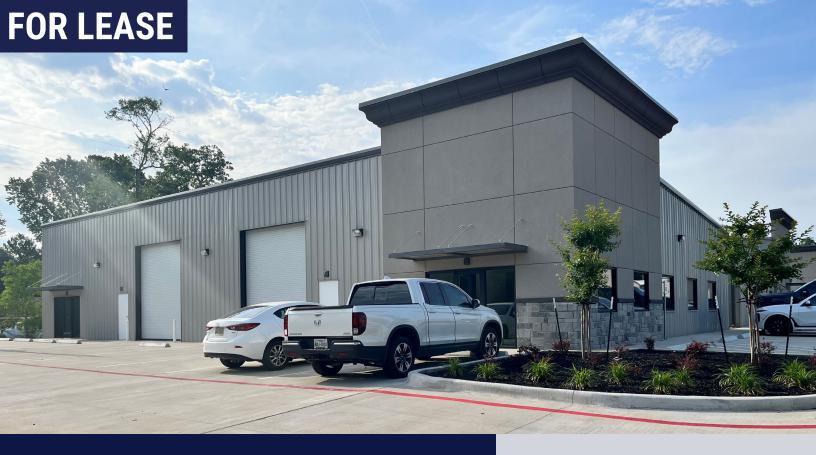

## 8749 West Lane

Magnolia, Texas 77354

### Office/Warehouse

Premises: +/- 3,000 SF Shell Space

**Availability: Immediate** 

**Asking Rent: Negotiable** 

### **Features:**

- Deed Restricted Business Park
- One Overhead Door
- 18-Wheeler Accessible
- Easy Access Woodlands Parkway, FM 1488, Grand
  Parkway, and FM 2978

Even though obtained from sources deemed reliable, no warranty or representation, express or implied, is made as to the accuracy of the information herein, and it is subject to errors, omissions, change of price, rental or other conditions, withdrawal without notice, and to any special listing conditions imposed by our principles.

## 8749 West Lane

**FOR LEASE** 

Magnolia, Texas