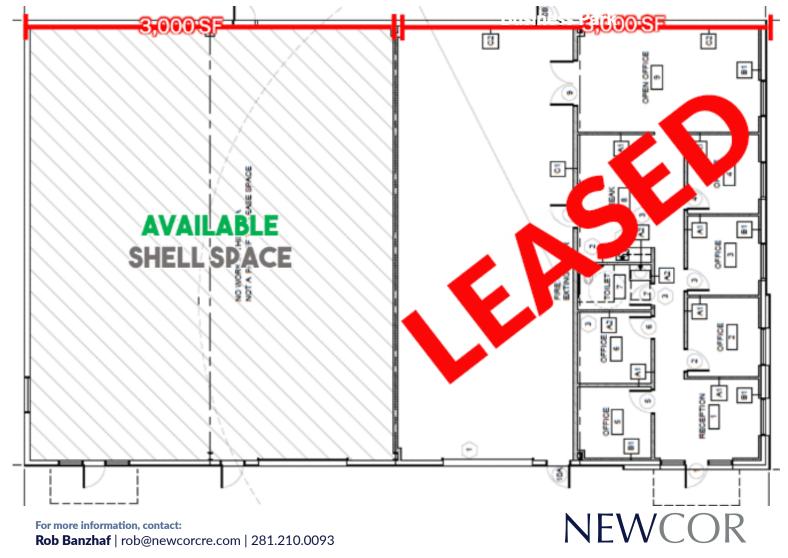

### Office/Warehouse

Premises: +/- 3,000 SF Shell Space

**Availability: Immediate** 

**Asking Rent: Negotiable** 