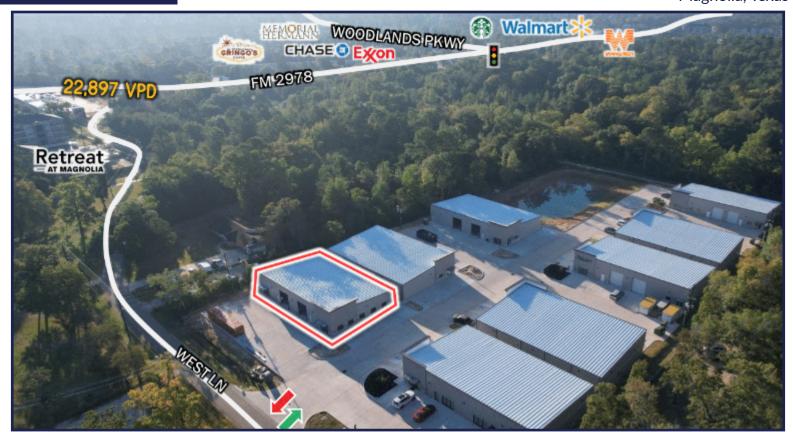

### **Features:**

- Deed Restricted Business Park
- One Overhead Door
- 18-Wheeler Accessible
- Easy Access Woodlands Parkway, FM 1488, Grand
  Parkway, and FM 2978

Even though obtained from sources deemed reliable, no warranty or representation, express or implied, is made as to the accuracy of the information herein, and it is subject to errors, omissions, change of price, rental or other conditions, withdrawal without notice, and to any special listing conditions imposed by our principles.