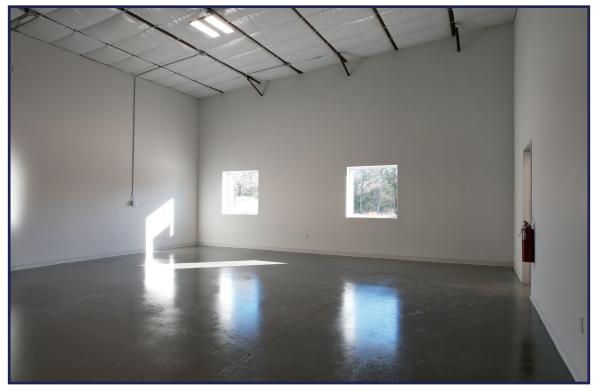

### Office/Warehouse

Premises: +/- 3,000 SF Shell Space

**Availability: Immediate** 

**Asking Rent: Negotiable** 

### **Features:**

- Deed Restricted Business Park
- One Overhead Door
- 18-Wheeler Accessible
- Easy Access Woodlands Parkway, FM 1488, Grand
  Parkway, and FM 2978

Even though obtained from sources deemed reliable, no warranty or representation, express or implied, is made as to the accuracy of the information herein, and it is subject to errors, omissions, change of price, rental or other conditions, withdrawal without notice, and to any special listing conditions imposed by our principles.