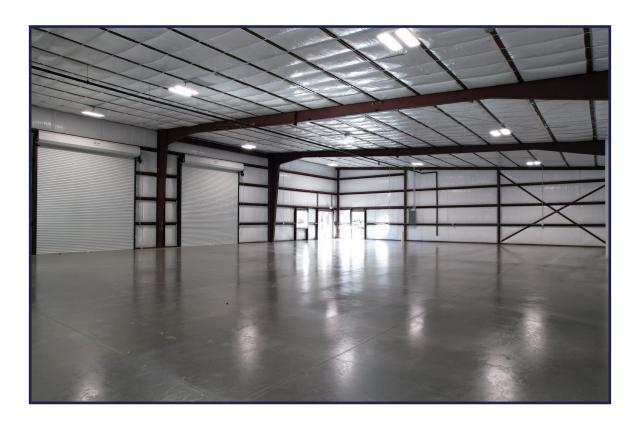

### Office/Warehouse

Premises: +/- 3,000 SF Shell Space

**Availability: Immediate** 

**Asking Rent: Negotiable** 

### **Features:**

- Deed Restricted Business Park
- One Overhead Door
- 18-Wheeler Accessible
- Easy Access Woodlands Parkway, FM 1488, Grand
  Parkway, and FM 2978

Even though obtained from sources deemed reliable, no warranty or representation, express or implied, is made as to the accuracy of the information herein, and it is subject to errors, omissions, change of price, rental or other conditions, withdrawal without notice, and to any special listing conditions imposed by our principles.