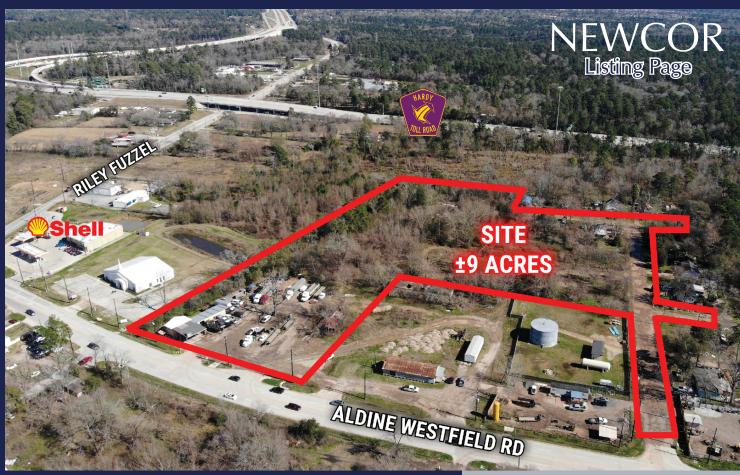

Land

Uses: Industrial/Retail

Acerage: ±9 Acres
Price: \$4.00/SF

## **Features:**

- Frontage on Aldine Westfield
- Road Widened to 4 lanes
- Traffic Counts

19,380 VPD - Riley Fuzzel

14,781 VPD - Aldine Westfield

• Easy access to Interstate 45, Hardy Toll Road, and the Grand Parkway (Tx. 90)