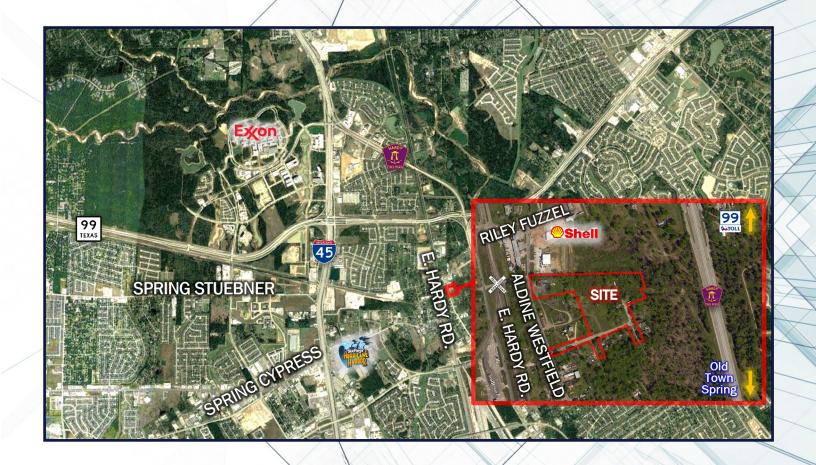

## **Features:**

- Frontage on Aldine Westfield
- Road Widened to 4 lanes
- Traffic Counts

19,380 VPD - Riley Fuzzel

14,781 VPD - Aldine Westfield

• Easy access to Interstate 45, Hardy Toll Road, and the Grand Parkway (Tx. 90)