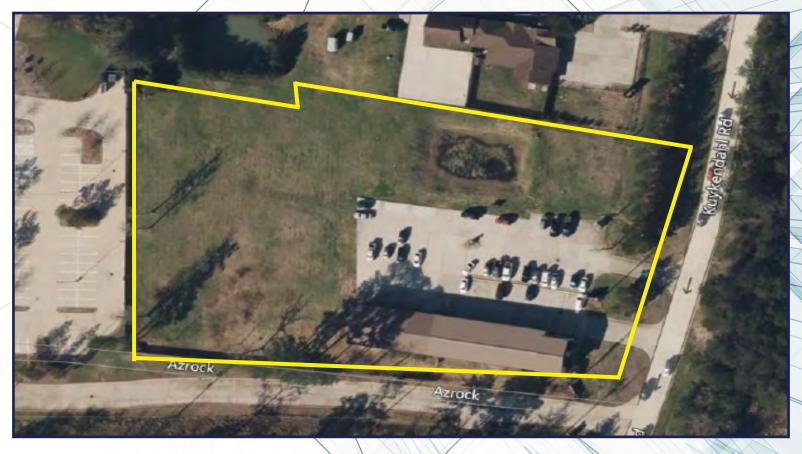

#### **Retail/Medical Site**

Lot Size: ±1.71 Acres

Proposed Retail: ±10,400 SF for Lease

Pad Site: ±40,000 SF-Ground Lease or

**Build-to-Suit** 

**Lease Rate(s): Contact Broker to Discuss** 

### **Adjacent** ±40,000SF Pad

also available for built-to-suit or ground lease

| <b>Demographics</b> | 1-Mile    | 3-Mile    | 5-Mile    |
|---------------------|-----------|-----------|-----------|
| Housholds           | 4,371     | 19,108    | 57,717    |
| Population          | 13,398    | 57,468    | 165,958   |
| Avg. Income         | \$174,205 | \$165,272 | \$148,517 |