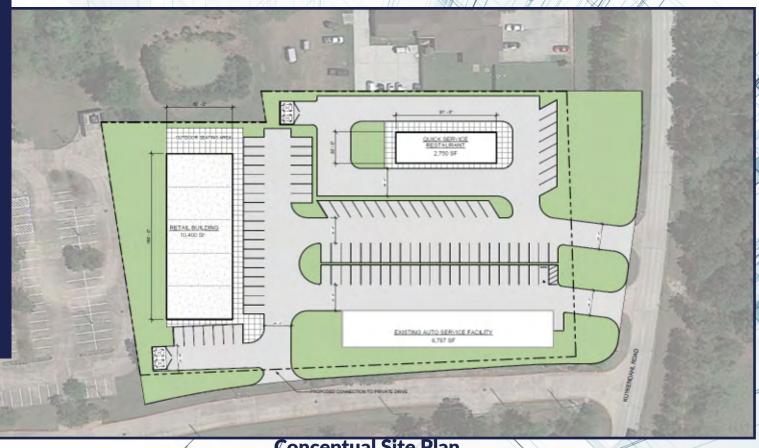

#### **Retail/Medical Site**

Lot Size: ±1.71 Acres

Proposed Retail: ±10,400 SF for Lease

Pad Site: ±40,000 SF-Ground Lease or

**Build-to-Suit** 

**Lease Rate(s): Contact Broker to Discuss** 

#### **Features:**

- Woodlands-Creekside Market
- Compliments future QSR Business
- Full MUD Utilities

### **Adjacent** ±40,000SF Pad

also available for built-to-suit or ground lease

| <b>Demographics</b> | 1-Mile    | 3-Mile    | 5-Mile    |
|---------------------|-----------|-----------|-----------|
| Housholds           | 4,371     | 19,108    | 57,717    |
| Population          | 13,398    | 57,468    | 165,958   |
| Avg. Income         | \$174,205 | \$165,272 | \$148,517 |

### 26209-26211 Kuykendahl Rd. Woodlands-Creekside Market

**Conceptual Site Plan** 

**NEWCOR**