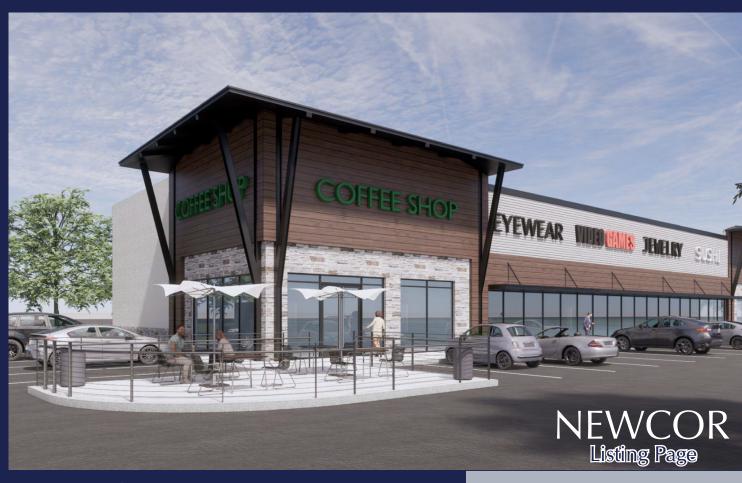

#### **Retail/Medical Site**

Lot Size: ±1.71 Acres

Proposed Retail: ±10,400 SF for Lease

Pad Site: ±40,000 SF-Ground Lease or

**Build-to-Suit** 

**Lease Rate(s): Contact Broker to Discuss** 

#### **Features:**

- Woodlands-Creekside Market
- Compliments future QSR Business
- Full MUD Utilities