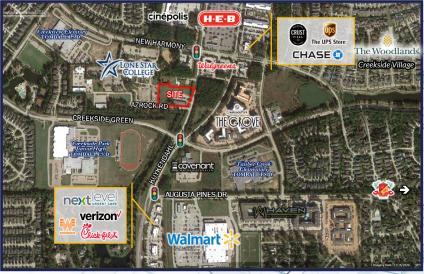

# 26209-26211 Kuykendahl Rd Near Woodlands-Creekside Market

## 26209-26211 Kuykendahl Rd. Woodlands-Creekside Market

### 26209-26211 Kuykendahl Rd. Woodlands-Creekside Market

**Conceptual Site Plan** 

**NEWCOR**