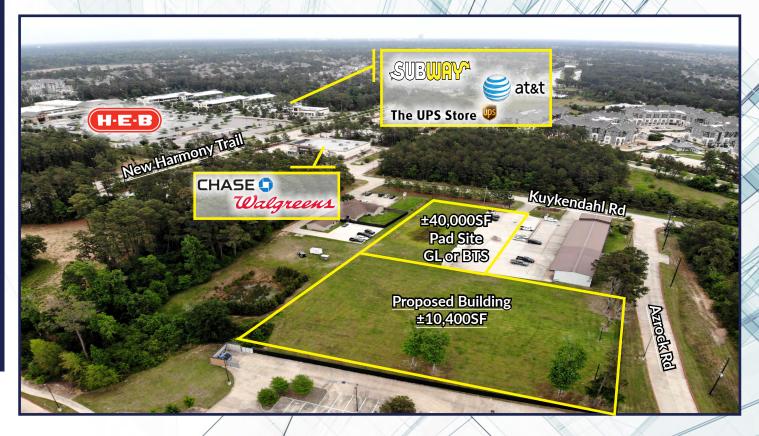

#### **Retail/Medical Site**

Lot Size: ±1.71 Acres

Proposed Retail: ±10,400 SF for Lease

Pad Site: ±40,000 SF-Ground Lease or

**Build-to-Suit** 

**Lease Rate(s): Contact Broker to Discuss** 

### **Adjacent** ±40,000SF Pad

also available for built-to-suit or ground lease

| <b>Demographics</b> | 1-Mile    | 3-Mile    | 5-Mile    |
|---------------------|-----------|-----------|-----------|
| Housholds           | 4,371     | 19,108    | 57,717    |
| Population          | 13,398    | 57,468    | 165,958   |
| Avg. Income         | \$174,205 | \$165,272 | \$148,517 |