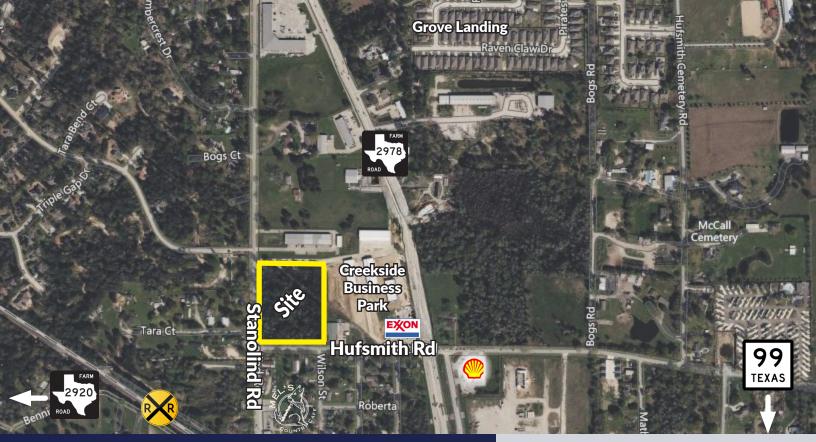

# **±5.13 ACRES NWC HUFSMITH & STANOLIND**

Tomball, Texas

#### Features:

- Hard Corner of Hufsmith & Standolind
  - 448' Frontage on Hufsmith
  - 500' Frontage on Stanolind
- Traffic Counts (TXDOT 2022)
  - -Hufsmith 10,384 VPD
  - -FM2978 24,519 VPD
- Quick and Easy Access to FM2920, Grand Parkway, Magnolia, and The Woodlands