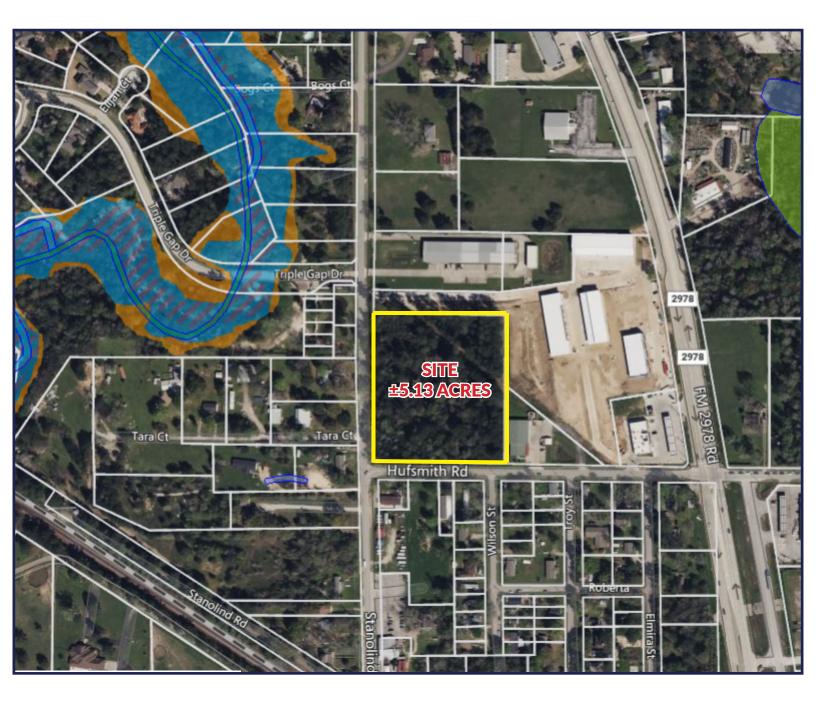

# **±5.13 ACRES NWC HUFSMITH & STANOLIND**

Tomball, Texas

## Lot Size: ±5.13 Acres

Price: Reduced! \$894,000(\$4/SF)

**Utilities: Water Available from H.O.E. Water** 

#### Features:

- Hard Corner of Hufsmith & Standolind
  - 448' Frontage on Hufsmith
  - 500' Frontage on Stanolind
- Traffic Counts (TXDOT 2022)
  - -Hufsmith 10,384 VPD
  - -FM2978 24,519 VPD
- Quick and Easy Access to FM2920, Grand Parkway, Magnolia, and The Woodlands