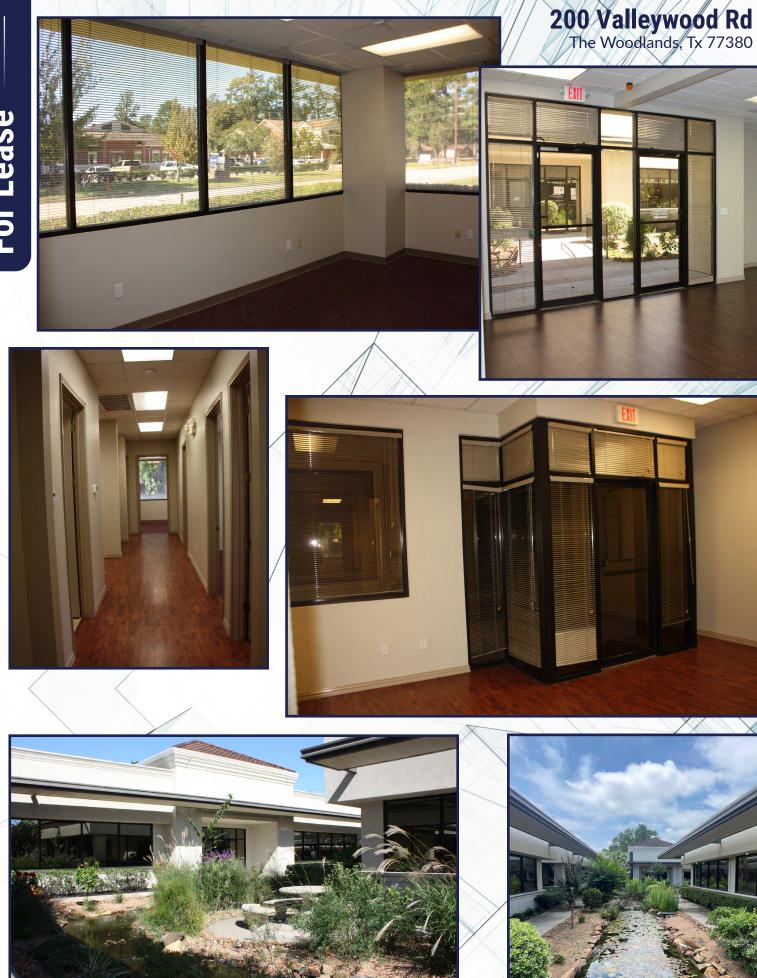

## 200 Valleywood Road The Woodlands, Tx 77380

#### **Office/Medical**

Premises: 39,581 SF Lot Size: ±2.558 acres Year Built: 2000 Lease Rate: \$20/SF/Modified Gross Suit: A450 - 2,131 SF (Immediate) Suit: B300 - 1,616 SF (Immediate) Heights Suit: B400 - 2,673 SF (11/1/25)

#### **Features:**

Porter

reserved available

- One block west of I-45
- One mile from Hardy Toll Road
- One mile from City Place
- 20-minute drive to IAH

**Newcor Commercial Real Estate** 281.210.3090 newcorcre.com