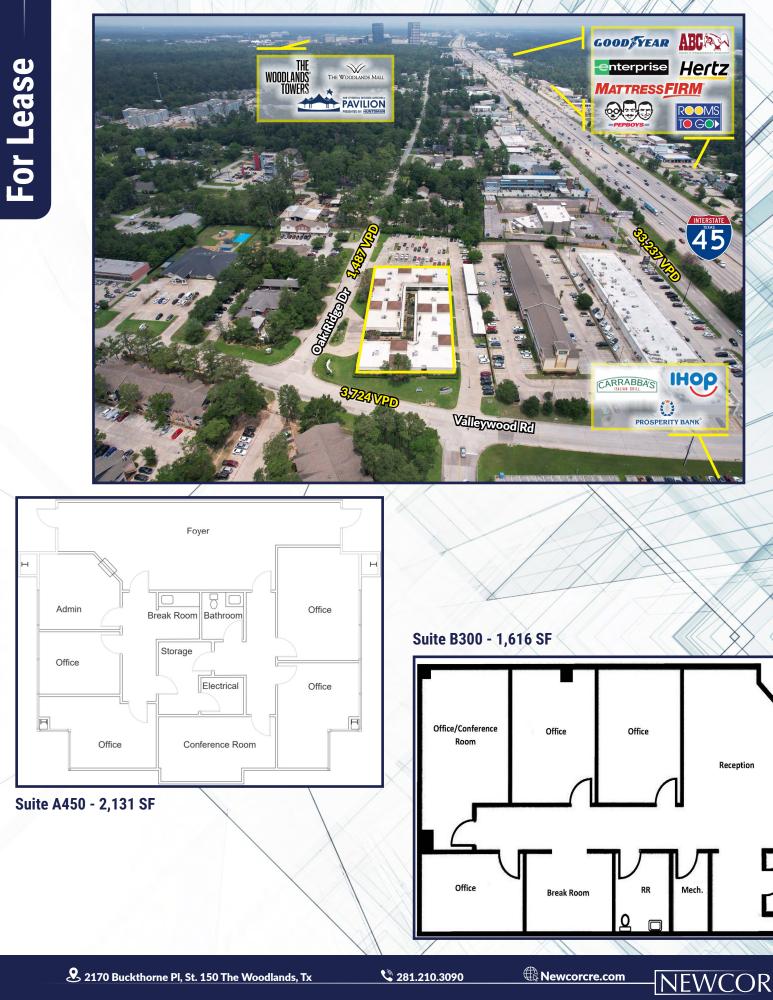

#### **Office/Medical**

Premises: 39,581 SF Lot Size: ±2.558 acres Year Built: 2000 Lease Rate: \$20/SF/Modified Gross Suit: A450 - 2,131 SF (Immediate) Suit: B300 - 1,616 SF (Immediate) Heights Suit: B400 - 2,673 SF (11/1/25)

#### **Features:**

Porter

reserved available

- One block west of I-45
- One mile from Hardy Toll Road
- One mile from City Place
- 20-minute drive to IAH

**Newcor Commercial Real Estate** 281.210.3090 newcorcre.com